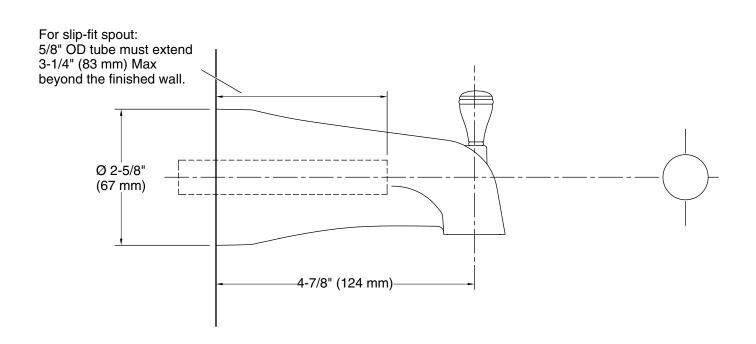

#### **Technical Information**

All product dimensions are nominal.

### Installation

- Wall-mount.
- Slip-fit connection.